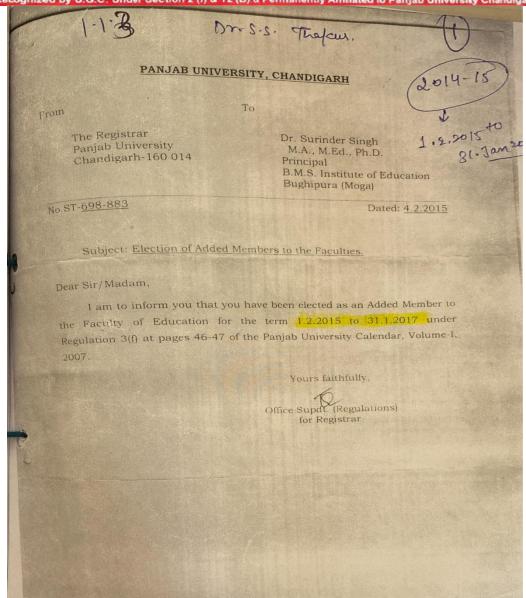

KILLIANWALI, DISTT. SRI MUKTSAR SAHIB (Pb.) - 151211

NAAC Accredited Grade "B"

Recognized by U.G.C. Under Section 2 (f) & 12 (B) & Permanently Affiliated to Panjab University Chandigarh PANJAB UNIVERSITY, CHANDIGARH The Asstt. Registrar (General) Dr. Surinder Singh Panjab University, Principal Chandigarh. BMS Institute of Education. Bughipura (Moga). No. 5346 /GM I am to inform you that you have been elected as a member of the Board of Studies in Education in the Faculty of Education dated 27.3.2015, for the term 1.4.2015 to 31.3.2017, under Regulation 2.5 (e) at pages 53-54 of the Panjab University Calendar Volume I, 2007. Yours faithfully, Registrar (General)