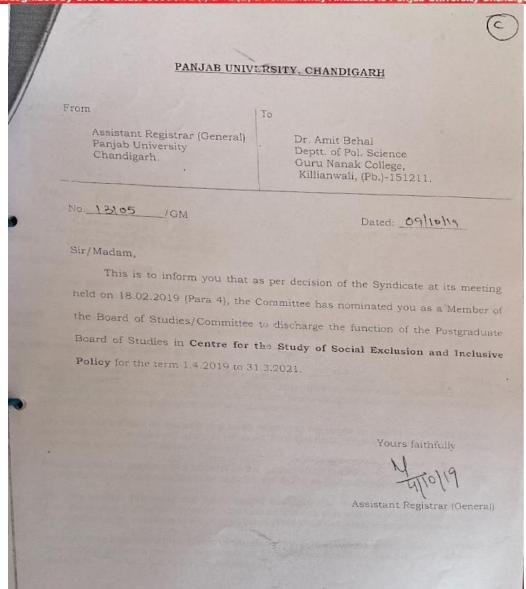

NAAC Accredited Grade "B"

Recognized by U.G.C. Under Section 2 (f) & 12 (B) & Permanently Affiliated to Panjab University Chandigarh 3 Behal PANJAB UNIVERSITY, CHANDIGARH From Assistant Registrar (General) Panjab University Chandigarh. Dr. Amit Behl Guru Nanak College Killianwali, Muktsar. No. 9362 /GM Sir/Madam, This is to inform you that as per decision of the Syndicate at its meeting held on 18.02.2019 (Para 4), the Committee has nominated you as a Member of the Board of Studies/Committee to discharge the function of the Board of Studies in Women's Studies for the term 1.4.2019 to 31.3.2021. Yours faithfully