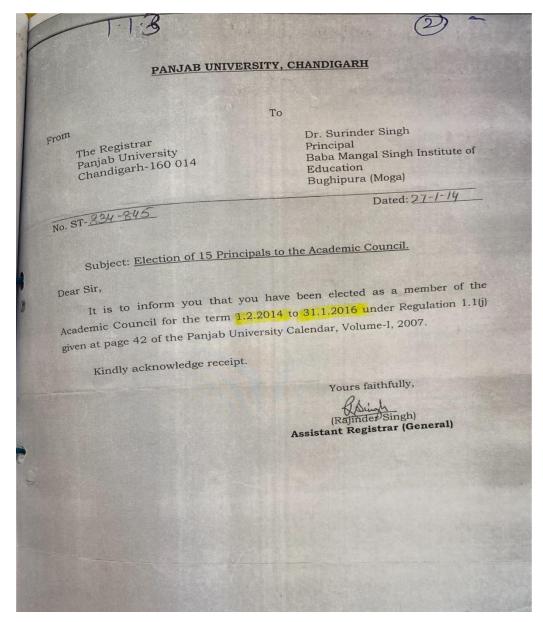

KILLIANWALI, DISTT. SRI MUKTSAR SAHIB (Pb.) - 151211

NAAC Accredited Grade "B"

Recognized by U.G.C. Under Section 2 (f) & 12 (B) & Permanently Affiliated to Panjab University Chandigarh PANJAB UNIVERSITY, CHANDIGARH The Asstt. Registrar (General) Dr. Surinder Singh Panjab University, Principal Chandigarh. BMS Institute of Education. Bughipura (Moga). No. 5346 /GM I am to inform you that you have been elected as a member of the Board of Studies in Education in the Faculty of Education dated 27.3.2015, for the term 1.4.2015 to 31.3.2017, under Regulation 2.5 (e) at pages 53-54 of the Panjab University Calendar Volume I, 2007. Yours faithfully, Registrar (General)